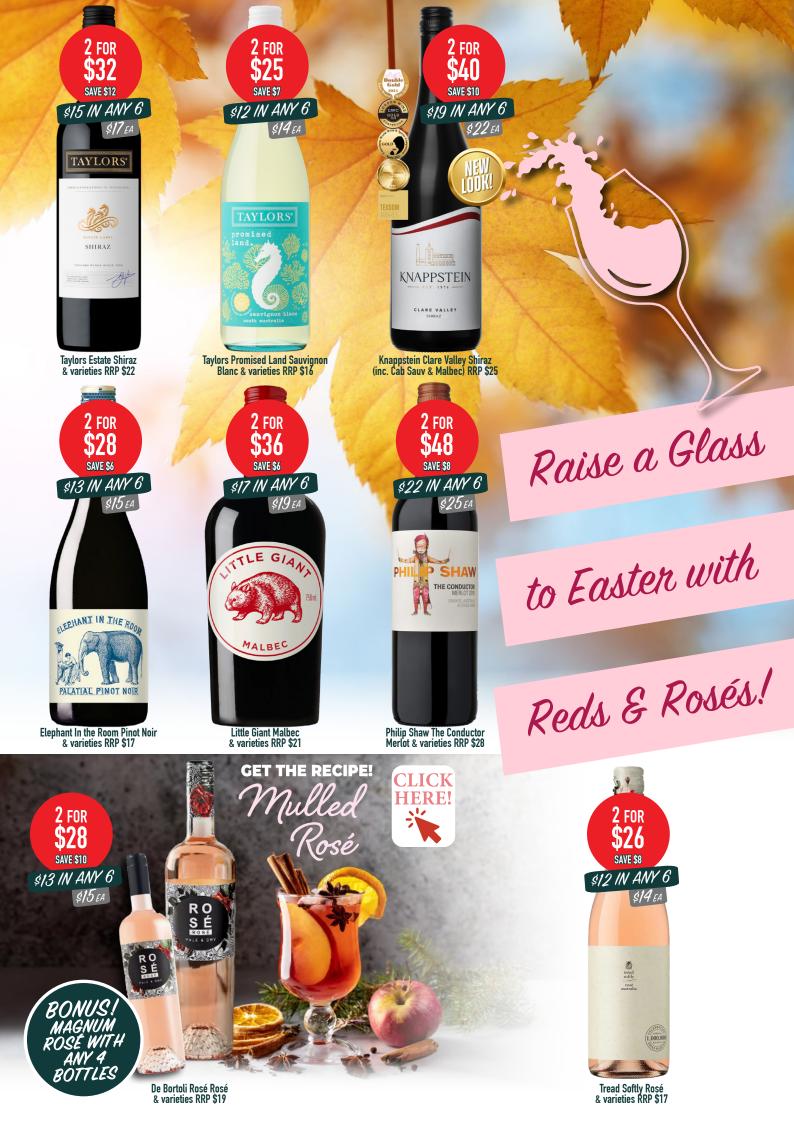

POST OFFICE BOTTLE SHOP







## essentials

SAVE \$6

(3)

CHARDONNAY



Pikes Riesling (inc. Eastside Shiraz) RRP \$30





Fat Bastard Chardonnay & varieties RRP \$18





**Tatachilla White Admiral** Pinot Grigio & varieties RRP \$15











Matso's Ginger Beer stubbies & pack (inc. 330ml cans) RRP \$31 Buy any Matso's pack to enter











## AMAROO DR, MOREE NSW 2400 (02) 6752 4911 AMAROOTAVERN.COM.AU

AMAROO TAVERN BOTTLE SHOP LIQUOR LICENSE NO: LIQH400115903 POST OFFICE HOTEL BOTTLE SHOP LIQUOR LICENSE NO: LIQH400115970

(02) 6752 1219

Prices valid from March 5th until April 29th. Terms and Conditions apply. We support the Responsible Service of Alcohol. It is against the law to sell or supply alcohol on behalf of the person under the age of 18. For all gifts and promotions please ask in store for more