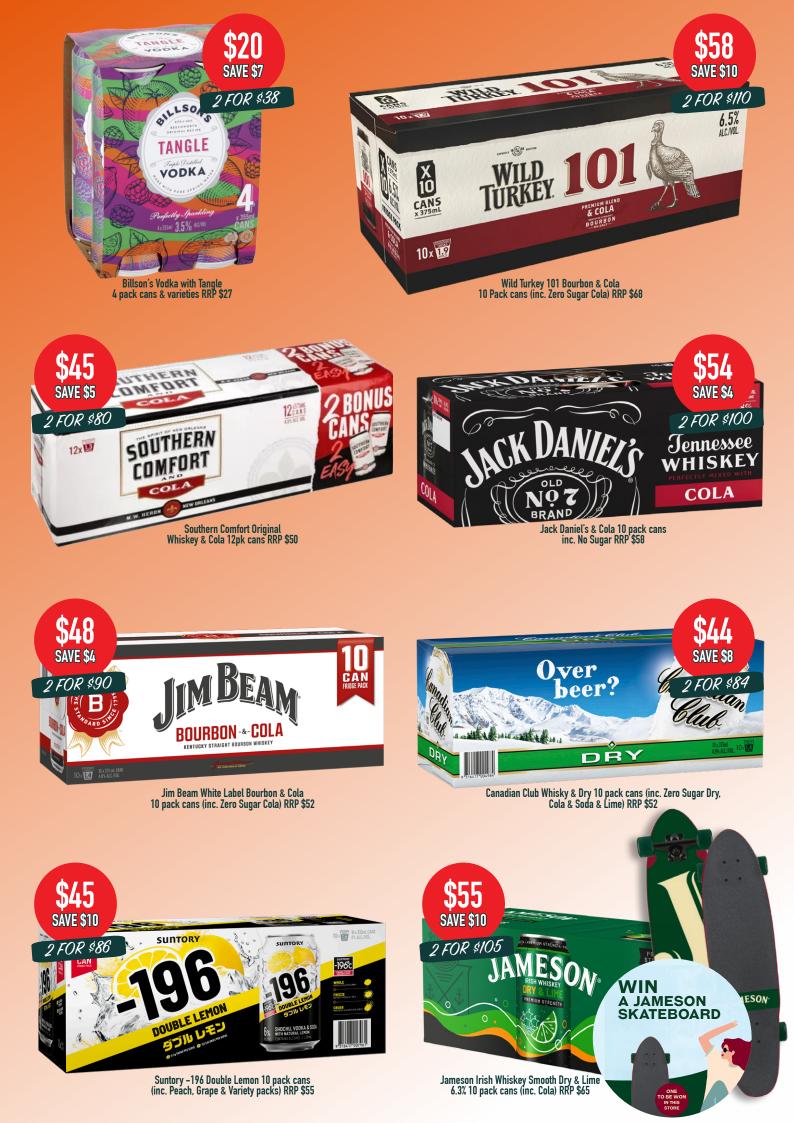

POST OFFICE BOTTLE SHOP







## essentials

SAVE \$6

(3)

CHARDONNAY



Pikes Riesling (inc. Eastside Shiraz) RRP \$30





Fat Bastard Chardonnay & varieties RRP \$18





**Tatachilla White Admiral** Pinot Grigio & varieties RRP \$15











Matso's Ginger Beer stubbies & pack (inc. 330ml cans) RRP \$31 Buy any Matso's pack to enter











## AMAROO DR, MOREE NSW 2400 (02) 6752 4911 AMAROOTAVERN.COM.AU

AMAROO TAVERN BOTTLE SHOP LIQUOR LICENSE NO: LIQH400115903 POST OFFICE HOTEL BOTTLE SHOP LIQUOR LICENSE NO: LIQH400115970

(02) 6752 1219

Prices valid from March 5th until April 29th. Terms and Conditions apply. We support the Responsible Service of Alcohol. It is against the law to sell or supply alcohol on behalf of the person under the age of 18. For all gifts and promotions please ask in store for more details. All gifts with purchase and promotions are under terms and conditions and only valid whilst stock lasts.

## Get the facts DrinkWise.org.au