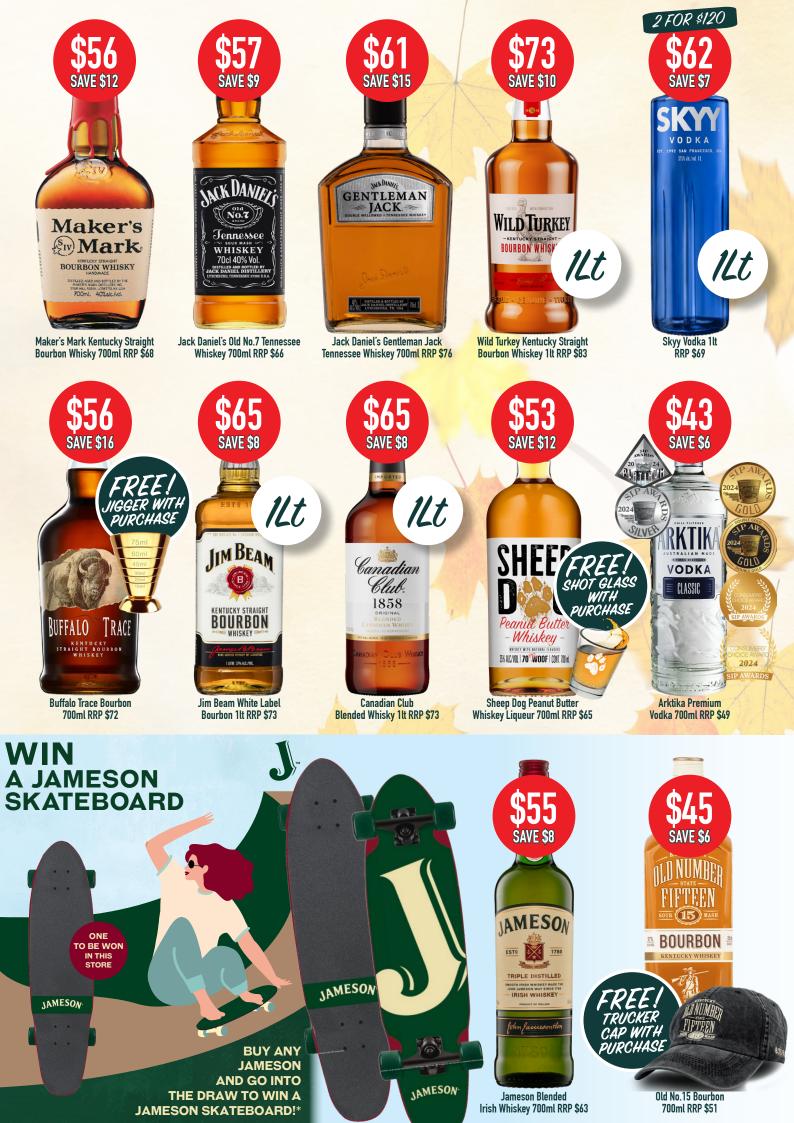

POST OFFICE BOTTLE SHOP







## essentials

SAVE \$6

(3)

CHARDONNAY



Pikes Riesling (inc. Eastside Shiraz) RRP \$30





Fat Bastard Chardonnay & varieties RRP \$18





**Tatachilla White Admiral** Pinot Grigio & varieties RRP \$15











Matso's Ginger Beer stubbies & pack (inc. 330ml cans) RRP \$31 Buy any Matso's pack to enter











## AMAROO DR, MOREE NSW 2400 (02) 6752 4911 AMAROOTAVERN.COM.AU

AMAROO TAVERN BOTTLE SHOP LIQUOR LICENSE NO: LIQH400115903 POST OFFICE HOTEL BOTTLE SHOP LIQUOR LICENSE NO: LIQH400115970

(02) 6752 1219

Prices valid from March 5th until April 29th. Terms and Conditions apply. We support the Responsible Service of Alcohol. It is against the law to sell or supply alcohol on behalf of the person under the age of 18. For all gifts and promotions please ask in store for more details. All gifts with purchase and promotions are under terms and conditions and only valid whilst stock lasts.

## Get the facts DrinkWise.org.au