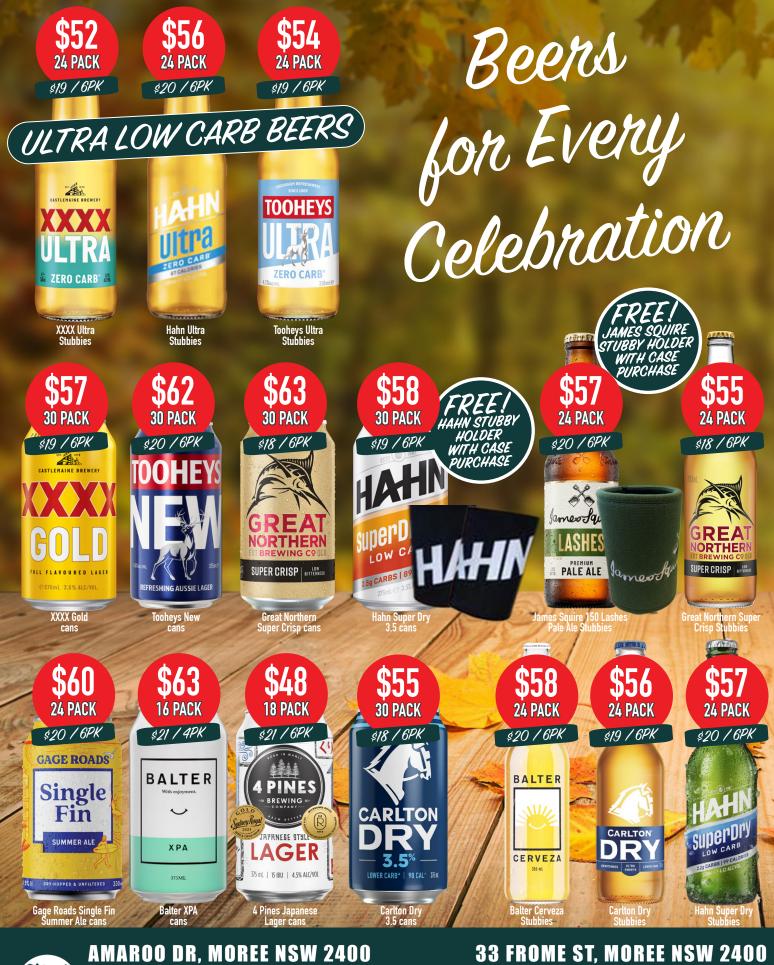

POST OFFICE BOTTLE SHOP

## AMAROO DR, MOREE NSW 2400 (02) 6752 4911 AMAROOTAVERN.COM.AU

AMAROO TAVERN BOTTLE SHOP LIQUOR LICENSE NO: LIQH400115903 POST OFFICE HOTEL BOTTLE SHOP LIQUOR LICENSE NO: LIQH400115970

(02) 6752 1219

Prices valid from March 5th until April 29th. Terms and Conditions apply. We support the Responsible Service of Alcohol. It is against the law to sell or supply alcohol on behalf of the person under the age of 18. For all gifts and promotions please ask in store for more details. All gifts with purchase and promotions are under terms and conditions and only valid whilst stock lasts.