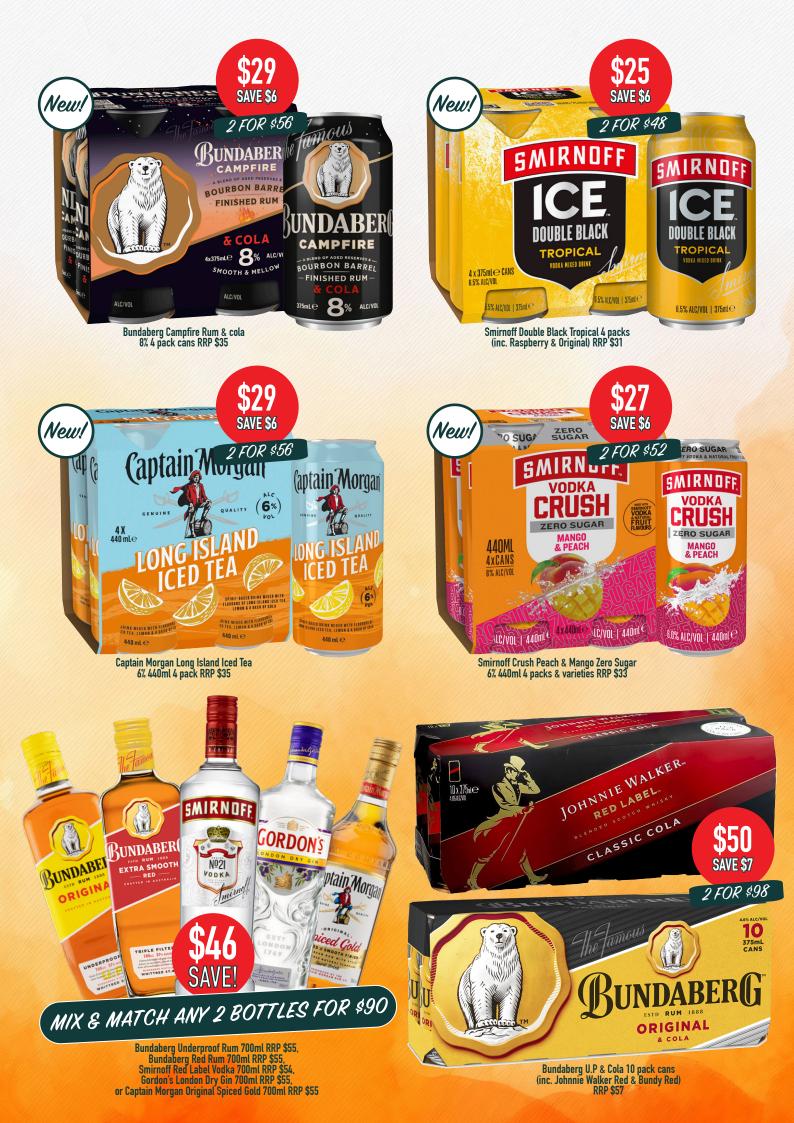

POST OFFICE BOTTLE SHOP







## essentials

SAVE \$6

(3)

CHARDONNAY



Pikes Riesling (inc. Eastside Shiraz) RRP \$30





Fat Bastard Chardonnay & varieties RRP \$18





**Tatachilla White Admiral** Pinot Grigio & varieties RRP \$15











Matso's Ginger Beer stubbies & pack (inc. 330ml cans) RRP \$31 Buy any Matso's pack to enter











## AMAROO DR, MOREE NSW 2400 (02) 6752 4911 AMAROOTAVERN.COM.AU

AMAROO TAVERN BOTTLE SHOP LIQUOR LICENSE NO: LIQH400115903 POST OFFICE HOTEL BOTTLE SHOP LIQUOR LICENSE NO: LIQH400115970

(02) 6752 1219

Prices valid from March 5th until April 29th. Terms and Conditions apply. We support the Responsible Service of Alcohol. It is against the law to sell or supply alcohol on behalf of the person under the age of 18. For all gifts and promotions please ask in store for more details. All gifts with purchase and promotions are under terms and conditions and only valid whilst stock lasts.

## Get the facts DrinkWise.org.au