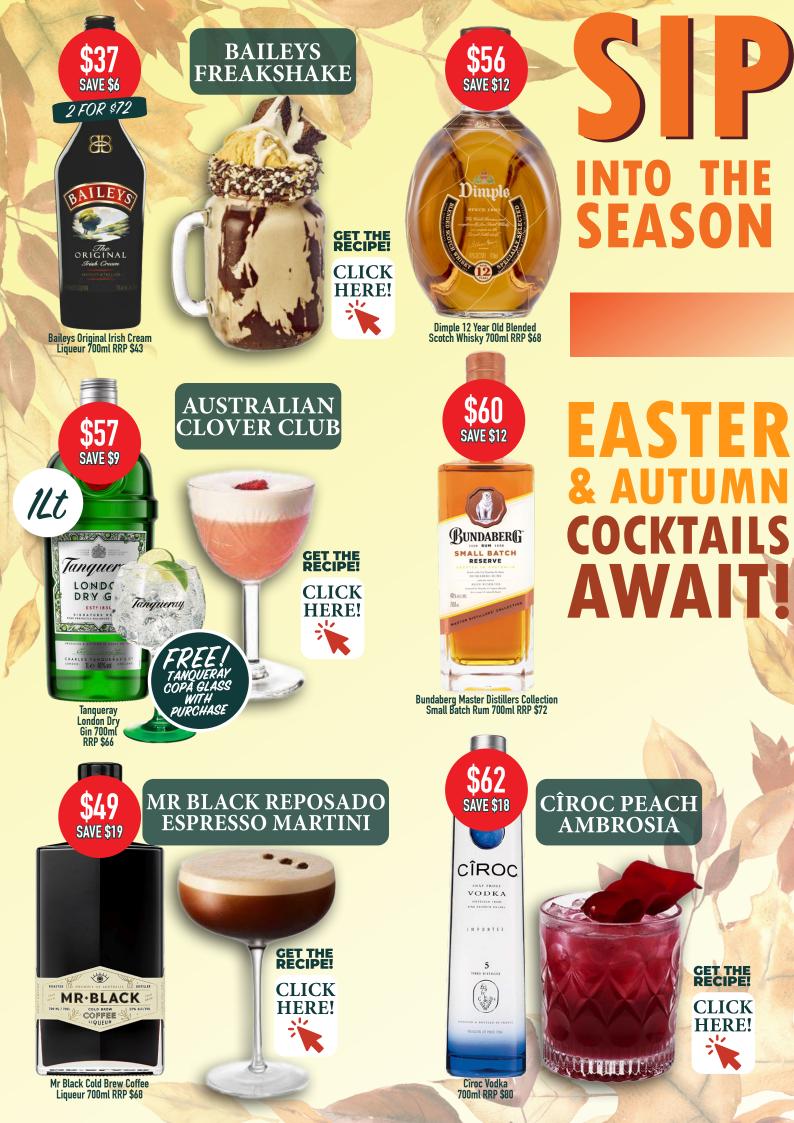

POST OFFICE BOTTLE SHOP







## essentials

SAVE \$6

(3)

CHARDONNAY



Pikes Riesling (inc. Eastside Shiraz) RRP \$30





Fat Bastard Chardonnay & varieties RRP \$18





**Tatachilla White Admiral** Pinot Grigio & varieties RRP \$15











Matso's Ginger Beer stubbies & pack (inc. 330ml cans) RRP \$31 Buy any Matso's pack to enter











## AMAROO DR, MOREE NSW 2400 (02) 6752 4911 AMAROOTAVERN.COM.AU

AMAROO TAVERN BOTTLE SHOP LIQUOR LICENSE NO: LIQH400115903 POST OFFICE HOTEL BOTTLE SHOP LIQUOR LICENSE NO: LIQH400115970

(02) 6752 1219

Prices valid from March 5th until April 29th. Terms and Conditions apply. We support the Responsible Service of Alcohol. It is against the law to sell or supply alcohol on behalf of the person under the age of 18. For all gifts and promotions please ask in store for more details. All gifts with purchase and promotions are under terms and conditions and only valid whilst stock lasts.

## Get the facts DrinkWise.org.au