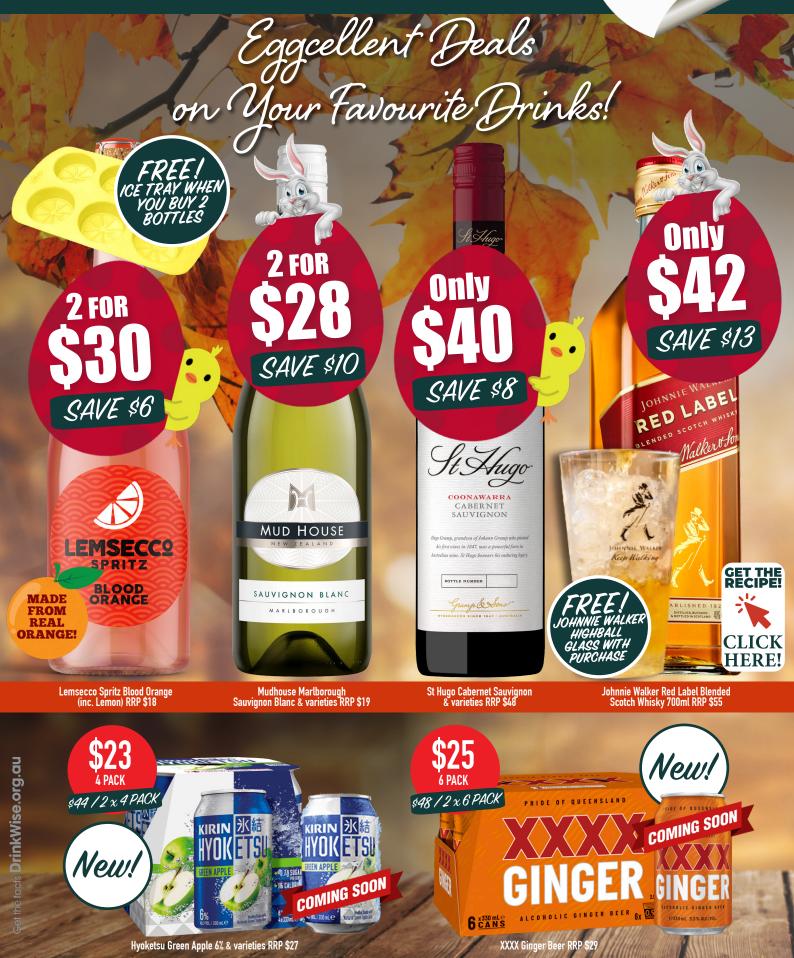

POST OFFICE BOTTLE SHOP







## essentials

SAVE \$6

(3)

CHARDONNAY



Pikes Riesling (inc. Eastside Shiraz) RRP \$30





Fat Bastard Chardonnay & varieties RRP \$18





**Tatachilla White Admiral** Pinot Grigio & varieties RRP \$15











Matso's Ginger Beer stubbies & pack (inc. 330ml cans) RRP \$31 Buy any Matso's pack to enter











## AMAROO DR, MOREE NSW 2400 (02) 6752 4911 AMAROOTAVERN.COM.AU

AMAROO TAVERN BOTTLE SHOP LIQUOR LICENSE NO: LIQH400115903 POST OFFICE HOTEL BOTTLE SHOP LIQUOR LICENSE NO: LIQH400115970

(02) 6752 1219

Prices valid from March 5th until April 29th. Terms and Conditions apply. We support the Responsible Service of Alcohol. It is against the law to sell or supply alcohol on behalf of the person under the age of 18. For all gifts and promotions please ask in store for mo