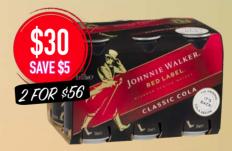

Bundaberg Rum & Cola 6 Pack RRP \$35

Johnnie Walker Red Label Classic Cola 6 Pack RRP \$35

Bundaberg Rum & Cola 24 Pack Cube RRP \$105