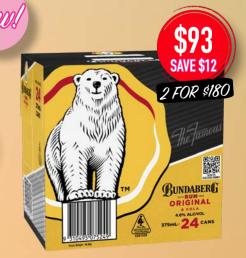

Bundaberg Rum & Cola 6 Pack RRP \$35

Johnnie Walker Red Label Classic Cola 6 Pack RRP \$35

Bundaberg Rum & Cola 24 Pack Cube RRP \$105