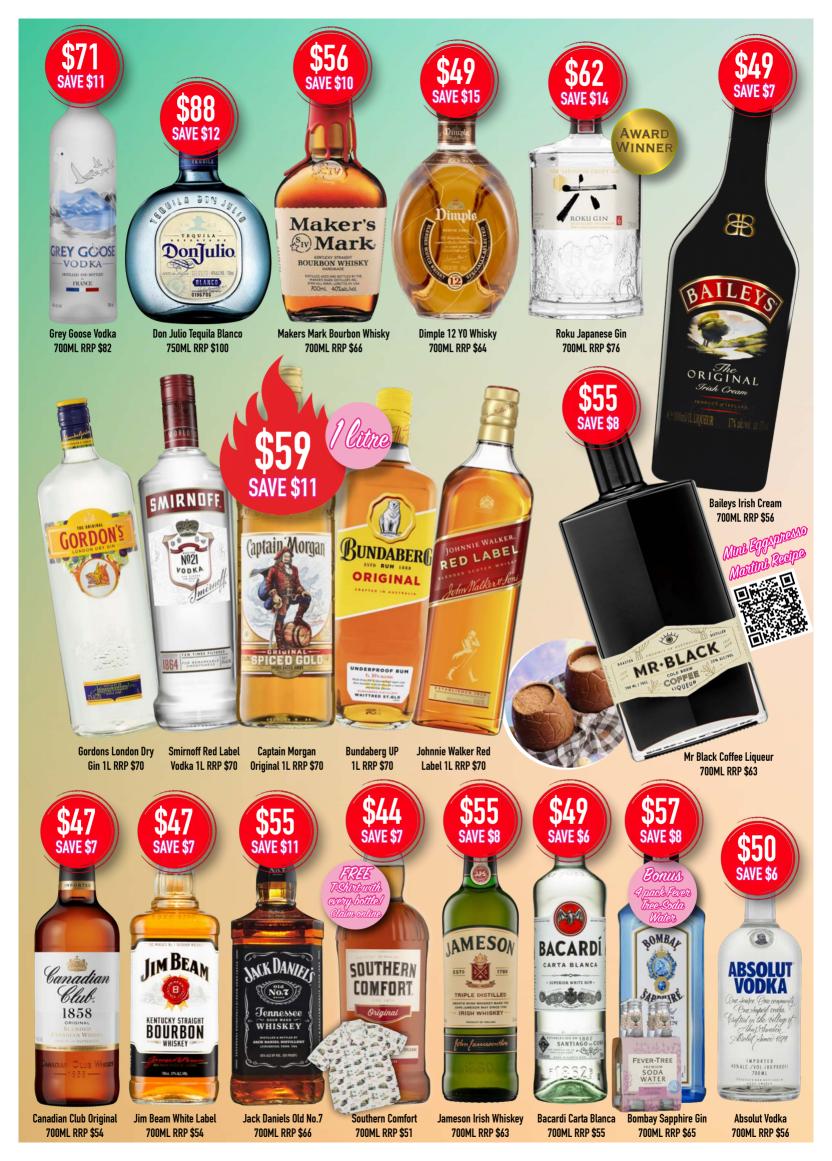

**Grant Burge 5th Generation** Shiraz & Varieties 750ML RRP \$19

750ML RRP \$20

\$18 IN ANY 6

Grant Burge Filsell Shiraz 750ML **RRP \$45** 

Named in honour of Johann Gramp's grandson, Hugo, the St **Hugo Cabernet Sauvignon serves** as the flagship. Sourced from the finest locations in the Coonawarra region, this wine exhibits the traditional regional scents of mint and blackcurrant on the nose. The palate is smooth and velvety, featuring graceful fruit notes, subtle toasty oak, and extended, refined tannins.

St Hugo Cabernet Sauvignon & Varieties 750ML RRP \$48

**FOOD MATCH** Indulge in the culinary perfection that unfolds when accompanying this selection with either glazed ham or traditional roast pork, creating a harmonious symphony of flavours on your palate.