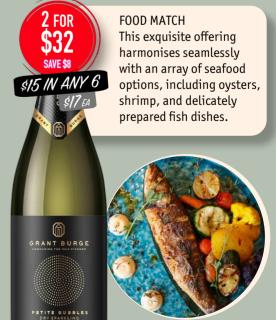

**Grant Burge 5th Generation** Shiraz & Varieties 750ML RRP \$19

750ML RRP \$20

\$18 IN ANY 6

Grant Burge Filsell Shiraz 750ML **RRP \$45** 

Named in honour of Johann Gramp's grandson, Hugo, the St **Hugo Cabernet Sauvignon serves** as the flagship. Sourced from the finest locations in the Coonawarra region, this wine exhibits the traditional regional scents of mint and blackcurrant on the nose. The palate is smooth and velvety, featuring graceful fruit notes, subtle toasty oak, and extended, refined tannins.

St Hugo Cabernet Sauvignon & Varieties 750ML RRP \$48

**FOOD MATCH** Indulge in the culinary perfection that unfolds when accompanying this selection with either glazed ham or traditional roast pork, creating a harmonious symphony of flavours on your palate.