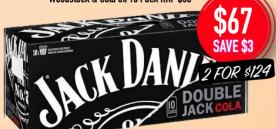

Woodstock & Cola 6% 10 Pack RRP \$56

Jack Daniels Double & Cola 10 Pack RRP \$70

Bundaberg Overpoorf & Cola 10 Pack RRP \$57

Strongbow Original Apple Cider 6 Pack RRP \$19

Malibu Cocktail Stawberry Daiquiri & Pina Colada 4 Pack RRP \$21